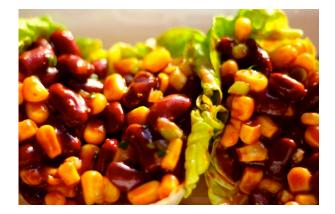

### **MEXICAN BEAN SALAD**

## Ingredients (Serves 2):

- 1. 1 400g tin of Kidney Beans in Chilli Sauce
- 2. 1 160g tin of Sweetcorn in Water
- 3. 6 tbsp Olive Oil
- 4. 1 tbsp White Wine Vinegar

#### 5. 1 tbsp Mustard Powder

- 6. Handful of Chives
- 7. 4 Spring Onions
- 8. Little Gem Lettuce to Serve

### **Method:**

- 1. Drain the sweetcorn, and add to the kidney beans in a large bowl.
- 2. Chop up the spring onions and add to the salad.
- 3. Make a dressing with the olive oil, vinegar, mustard powder and season well with salt and pepper. Add this dressing to the salad.
- 4. Cut the chives with scissors into the mixture and serve in lettuce leaves.